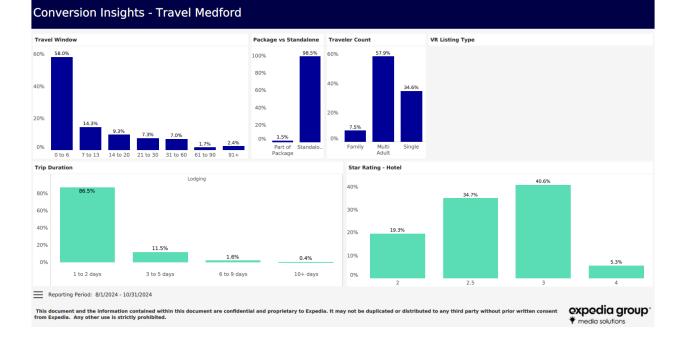

## Expedia Direct Booking "Always On Campaign"

Run Dates: Aug. 1 - Oct. 31

| Display | Ad Spend | lmpressions | Clicks | CTR   | Revenue | R O A S |
|---------|----------|-------------|--------|-------|---------|---------|
| Ads     | \$36,446 | 1,103,410   | 1,799  | 0.16% | \$635K  | 17.4    |

#### Display Performance Summary - Travel Medford

| Impressions<br>1,086K | Clicks<br>1,764 |        | CTR<br>0.16% | Ad Spend<br>\$36K | Room Nights 5,161 |      | VR Nights Revenue ROAS<br>0 \$629K 17.5                                                                                                                                                                                                                                                                                                                                                                                                                                                                                                                                                                                                                                                                                                                                                                                                                                                                                                                                                                                                                                                                                                                                                                                                                                                                                                                                                                                                                                                                                                                                                                                                                                                                                                                                                                                                                                                                                                                                                                                                                                                                                                                                                                                                                                                                                                                                            |
|-----------------------|-----------------|--------|--------------|-------------------|-------------------|------|------------------------------------------------------------------------------------------------------------------------------------------------------------------------------------------------------------------------------------------------------------------------------------------------------------------------------------------------------------------------------------------------------------------------------------------------------------------------------------------------------------------------------------------------------------------------------------------------------------------------------------------------------------------------------------------------------------------------------------------------------------------------------------------------------------------------------------------------------------------------------------------------------------------------------------------------------------------------------------------------------------------------------------------------------------------------------------------------------------------------------------------------------------------------------------------------------------------------------------------------------------------------------------------------------------------------------------------------------------------------------------------------------------------------------------------------------------------------------------------------------------------------------------------------------------------------------------------------------------------------------------------------------------------------------------------------------------------------------------------------------------------------------------------------------------------------------------------------------------------------------------------------------------------------------------------------------------------------------------------------------------------------------------------------------------------------------------------------------------------------------------------------------------------------------------------------------------------------------------------------------------------------------------------------------------------------------------------------------------------------------------|
| POS Name              | Impressions     | Clicks | CTR          | Ad Spend          | Revenue           | ROAS | Impressions<br>100K 99,491                                                                                                                                                                                                                                                                                                                                                                                                                                                                                                                                                                                                                                                                                                                                                                                                                                                                                                                                                                                                                                                                                                                                                                                                                                                                                                                                                                                                                                                                                                                                                                                                                                                                                                                                                                                                                                                                                                                                                                                                                                                                                                                                                                                                                                                                                                                                                         |
| Expedia US            | 369K            | 234    | 0.06%        | \$7,279           | \$104K            | 14.3 | 50K<br>0K <b>24,552</b><br>Clicks                                                                                                                                                                                                                                                                                                                                                                                                                                                                                                                                                                                                                                                                                                                                                                                                                                                                                                                                                                                                                                                                                                                                                                                                                                                                                                                                                                                                                                                                                                                                                                                                                                                                                                                                                                                                                                                                                                                                                                                                                                                                                                                                                                                                                                                                                                                                                  |
| ExpediaPlus US        | 503К            | 1,094  | 0.22%        | \$21,684          | \$241K            | 11.1 | 150<br>100<br>50<br>0 <b>35</b>                                                                                                                                                                                                                                                                                                                                                                                                                                                                                                                                                                                                                                                                                                                                                                                                                                                                                                                                                                                                                                                                                                                                                                                                                                                                                                                                                                                                                                                                                                                                                                                                                                                                                                                                                                                                                                                                                                                                                                                                                                                                                                                                                                                                                                                                                                                                                    |
| Hotels.com US         | 214K            | 436    | 0.20%        | \$6,898           | \$284K            | 41.2 | ROAS<br>40.0 39.5<br>30.0<br>20.0<br>10.0<br>0.0<br>Aug 4 Aug 18 Sep 1 Sep 15 Sep 29 Oct 13<br>5 Sep 29 O |